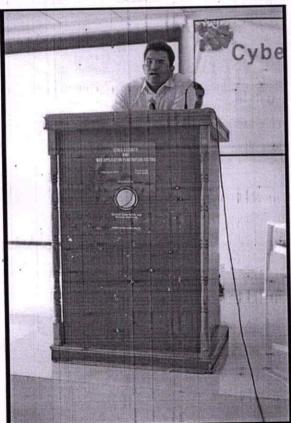

> PRINCIPAL Geethanjali College of Engg. and Tech.

Cheeryal (V), Kessam (M), Medchal Bist 153, 581 367,

Total - RS-1200/- prosph

Workshop on Cyber Security: Date: 13<sup>th</sup> April 2017

Mr. Venkat delivering a lecture on cyber security and web application penetration.