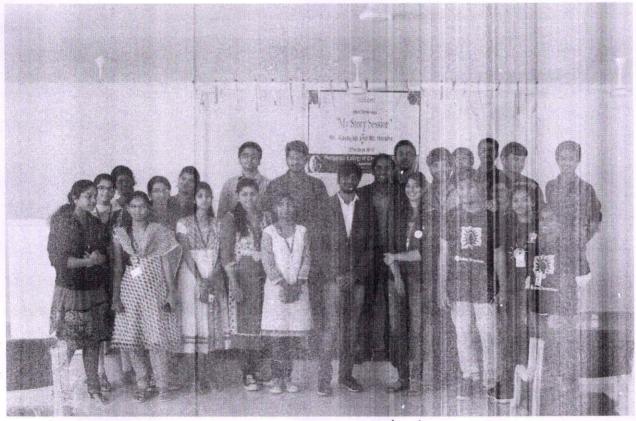

> PRINCIPAL Geethanjali College of Engg. and Tech.

Cheeryal (V), Kessam (M), Medchal Bist 153, 581 367,

Total - RS-1200/- prosph

Workshop on Cyber Security: Date: 13<sup>th</sup> April 2017

Mr. Venkat delivering a lecture on cyber security and web application penetration.