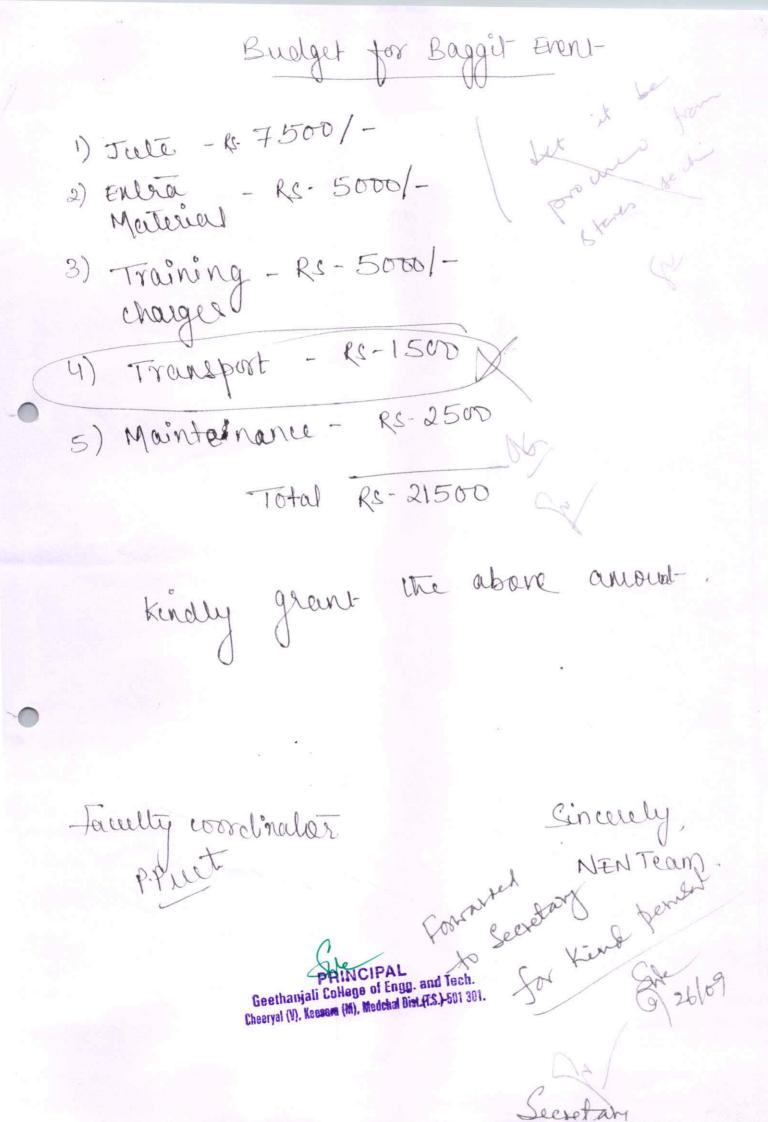

behind. Kindly do the needful

Thanking you,

-Faculty coordinator

Sinusely

NENTRAM.

INCIPAL Geethaniali College of Engg. and Tech. Cheeryal (V), Keessam (M), Medchal Dist. (TS.)-501 301.



10 .... The Plinupal. GLET cheeryal

Sub: - Request to conduct "Baggit eventon on 28/9/16, supported by Aleap

Respected Sig.

we the NEW Team request you to allow its to conduct its an event called "Baggit" on 28/9/16 where the NEN learn would get trained on making Jule bage and selling them in the campus. we also request you to provide collègé bansportation for the same. The Budget is attached behind Kindly do the needful

Thanking you, Frankot Ill

-facility coordinator

Senlerely

NEN Team

PRINCIPAL Geethanjali College of Engg. and Tech. Cheeryal (V), Keason (M), Medchal Bist. (T.S.) 501 301,



My story Session

Dt 1-2619.116 Sulanikaling Place :- HXD 8 24 00 like The Principal, CYCET, Cheeryal. Societary conduct my story session Sub: - Request to on 27/9/16. ofespected sig. we the NEN learn request you to grant us permission to conduct two my story session on 27/9/16 by Mr. K. Kashyap ced of valmore at 10:00 AM and by Mr. Harsha a young Entrepreneur at 2:00 PM for on the NEW students. Kindly provide coulge transportation for the gueste and bleo provide the below budget for the enduction of the program. 1 Honorwa um - 2 x 3000 = Rs-6000/- V 2 × 200 = RS-400/- Radius It 2) Baquete -RIE (2000) Serve Biscuts X 3) Banner -4) Refreshments Total = RS-9500/-Kirolly provide us with the above Thanking you Sincerely Faculty coordinates NEWTERM P. Proeli Geethanjali CoHege of Engg. and Te