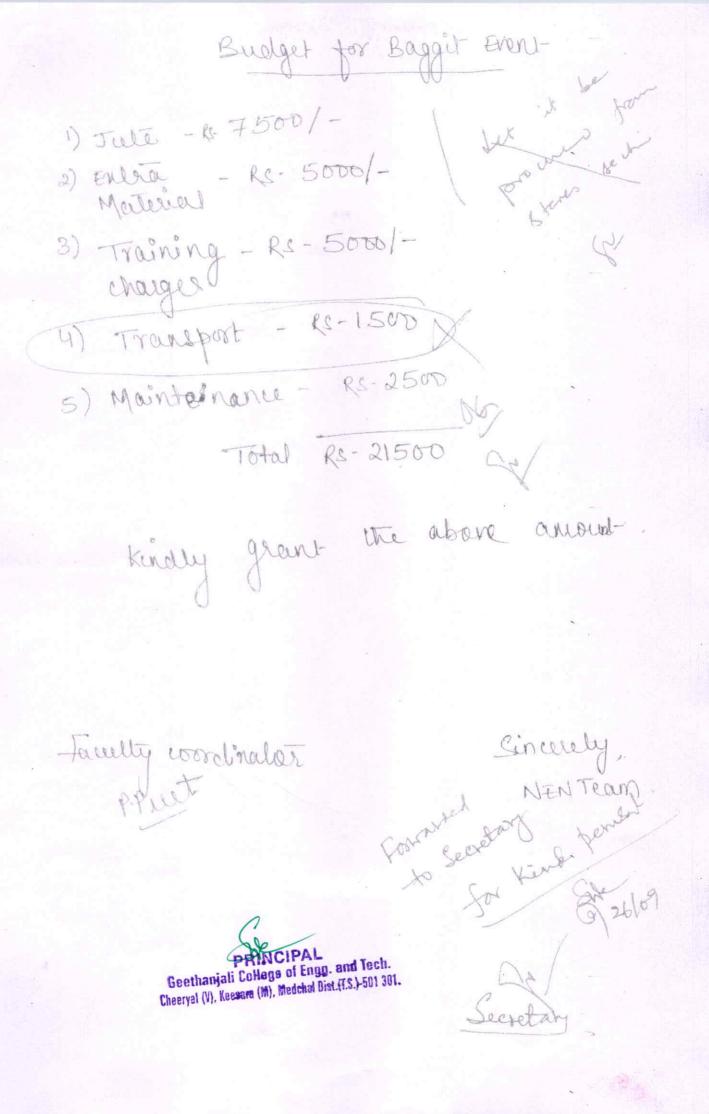

CA 8418202234

Chebryel (E), Na

Chebryal (a), Manage (m) re-remeasure

अदा करें

# 735499# 500004124# 000006# 29

Geethaniali College of Engg. and Yech. Cheeryal (V), Keesare (M), Medchal Bist. (S.)-501 301. 10

The Principal, · GICET, cheeryal

> Sub: - Request to conduct "Baggit" event on 28/9/16, supported by Aleap

Respected sign

We the NEW Team request you to allow us lo conduct us an event called "Baggit" on 28/9/16 where the NEN learn would get trained on making Jule bage and selling them in the campie. We also request you to provide collège bransportation for me came. The budget is attached behind. Kindly do the needful

Thanking you,

-Faculty coordinator

Sinusely

NENTRAM.

INCIPAL Geethaniali College of Engg. and Tech. Cheeryal (V), Keessam (M), Medchal Dist. (TS.)-501 301.



10 .... The Plinupal. GLET cheeryal

Sub: - Request to conduct "Baggit eventon on 28/9/16, supported by Aleap

Respected Sig.

we the NEW Team request you to allow its to conduct its an event called "Baggit" on 28/9/16 where the NEN learn would get trained on making Jule bage and selling them in the campus. we also request you to provide collègé bansportation for the same. The Budget is attached behind Kindly do the needful

Thanking you, Frankot Ill

-facility coordinator

Senlerely

NEN Team

PRINCIPAL Geethanjali College of Engg. and Tech. Cheeryal (V), Keason (M), Medchal Bist. (T.S.) 501 301,



My story Session

Dt 1-2619.116 Sulanikaling Place :- HXD 8 24 00 like The Principal, CYCET, Cheeryal. Societary conduct my story session Sub: - Request to on 27/9/16. ofespected sig. we the