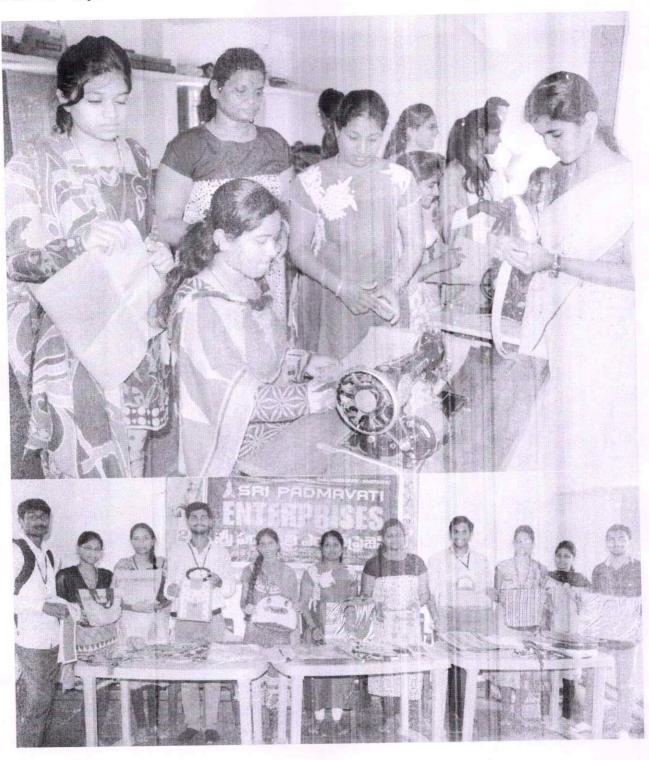

## SRI PADMAVATI ENTERPRISES

D.No. 10-34/3, Road No. 3, Vidyanagar, Pothireddypally, Sangareddy, Dist. Medak. 502 295.

Date 23/11/2016

To whom so ever concerned

This is to certify that O. harika, Y.harika and Balachaitanya for MBA second year of Geetanjali College of Engineering and Technology paid a visit along with the rest of the students in their class, these three students have Shown keen interest in our firm which is into JUTE BAG manufacturing. They have taken the trip beyond and worked Cver a fortnight in understanding the hurdles in this tiny segment. Their suggestions to improve the segment were Found to be feasible and well meaning. Hence we would like to certify that these three candidates have done theirMini project with us from 29 Sept 16 to 15 Oct 16. Topic of their study was "Scope for increasing Market Share for jute products through Online Marketing"